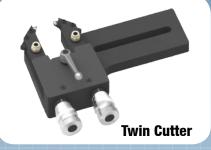

## **BRAKE LATHE** 10-1440-10

Ot

CARTEK Disc and Drum Lathe Combination for light passenger vehicles. Includes accessories and work bench. Electronically controlled variable feed rate. 1 HP Motor with spindle rotation @110 RPM Max.