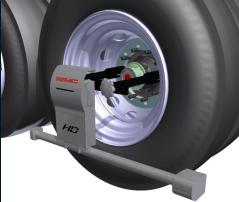

Specialty drop-down wheel units eliminate rim clamp adapters.

The system comes with wheel units sensors that are specially designed for heavy duty alignment and mount on our Patent Pending No Runout mounting adapters that completely eliminate the need to perform Runout Compensation.

Zero-Runout mounting adapters

Available in 6 or 8 sensor

configurations. (6 senso<u>r shown here)</u>