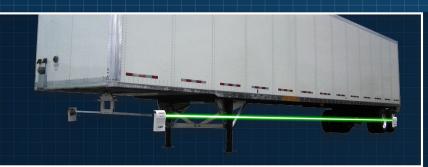

### TRAILER ALIGNMENT

- Optional trailer alignment is made simple with our easy to use trailer gauge.
- This necessary add-on to your trailer service work will connect to all universal king pins in the market to help you bring any axle to center line.