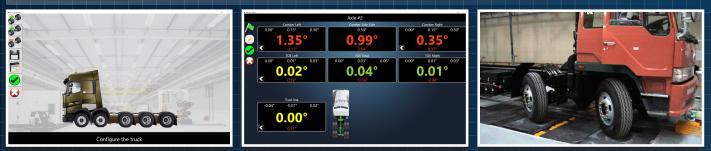

## Heavy Duty Wheel Alignment Systems

HD

60-6321H 60-6324D

Using custom Windows based software, our Heavy Duty Aligners can handle larger light passenger vehicles, buses, multi–axle trucks, and trailers (trailer alignments require specific adapters).

### <u>SOFTWARE</u>

 Simply select the vehicle configuration from our database and follow step by step instructions to properly set up wheel units, measure, and adjust to a proper alignment.