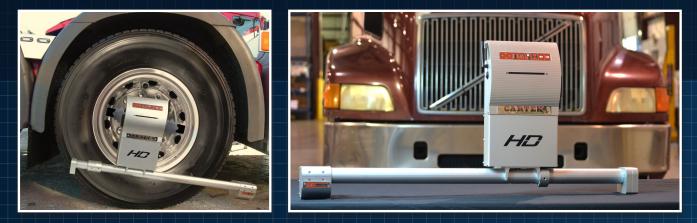

### TRAILER ALIGNMENT

- Optional trailer alignment is made simple with our easy to use trailer gauge.
- This necessary add-on to your trailer service work will connect to all universal king pins in the market to help you bring any axle to center line.