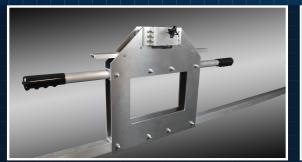

Zero-Runout mounting adapters

Available in 6 or 8 sensor

configurations. (6 senso<u>r shown here)</u>