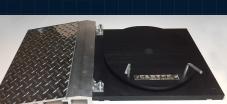

#### **Optional Turnplate with ramp**

- Wheel units allow up to 8 degrees of tilt up or tilt down to clear under truck obstructions such as mud flaps, fenders and spoilers.
- Wireless configurations
- Easy calibration in the field.
- Low cost of ownership.
- Can independently charge and work at the same time.