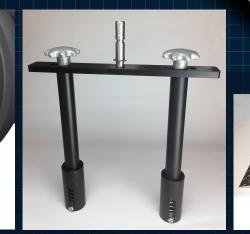

- Bear Heavy Duty Aligners bring it all together into one sturdy console for convenience and efficiency
- All systems have 6 Sensor Wireless operation

The Bear HD Trailer Alignment Kit Includes:

- Rugged aluminum construction Delorean cabinet
- Two wheel unit sensors for axle measurements and two wheel unit sensors that act as a reference point.
- Windows 10 PC with brilliant 32" High Resolution flat screen display
- Software and operating accessories.
- Patent–Pending Zero Runout mounting adapters