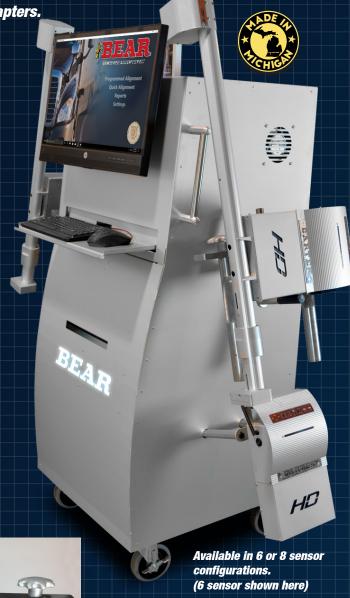

- Bear Heavy Duty Aligners bring it all together into one sturdy console for convenience and efficiency
- All systems have 6 Sensor Wireless operation

The Bear HD Trailer Alignment Kit Includes:

- Rugged aluminum construction Delorean cabinet
- Two wheel unit sensors for axle measurements and two wheel unit sensors that act as a reference point.
- Windows 10 PC with brilliant 32" High Resolution flat screen display
- Software and operating accessories.
- Patent-Pending Zero Runout mounting adapters

Optional Turnplate with ramp

- Wheel units allow up to 8 degrees
   of tilt up or tilt down to clear under
   truck obstructions such as mud
   flaps, fenders and spoilers.
- Wireless configurations
- Easy calibration in the field.
- Low cost of ownership.

The Bear Mobile alignment Kit for HD applications includes:

- Four wheel units for axle measurements providing 8 sensor aligning.
- 8 sensor aligning.
   Patent–Pending Zero Runout mouinting adapters
- Windows 10 laptop with state-of-the-art alignment software
- Powerful wireless server
- Alignment accessories