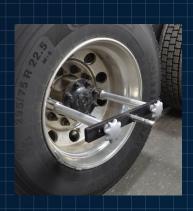

#### CLASSES 1&2

Adapters for classes 1 & 2 clamp securely on the wheel nuts with minimal effort using our unique hex clamping device.

**CLASSES** 3&4,5&6

Adapters for classes 3 thru 6 clamp securely on the wheel nuts using the same hex adapter as in Class 1 & 2 with a larger base plate for larger diameter bolt pattern. Oversized wing-nut style knobs enable easy tightening.

CLASSES 7&8

Adapters for classes 7 & 8 thread securely onto the stud for a tight accurate fit.