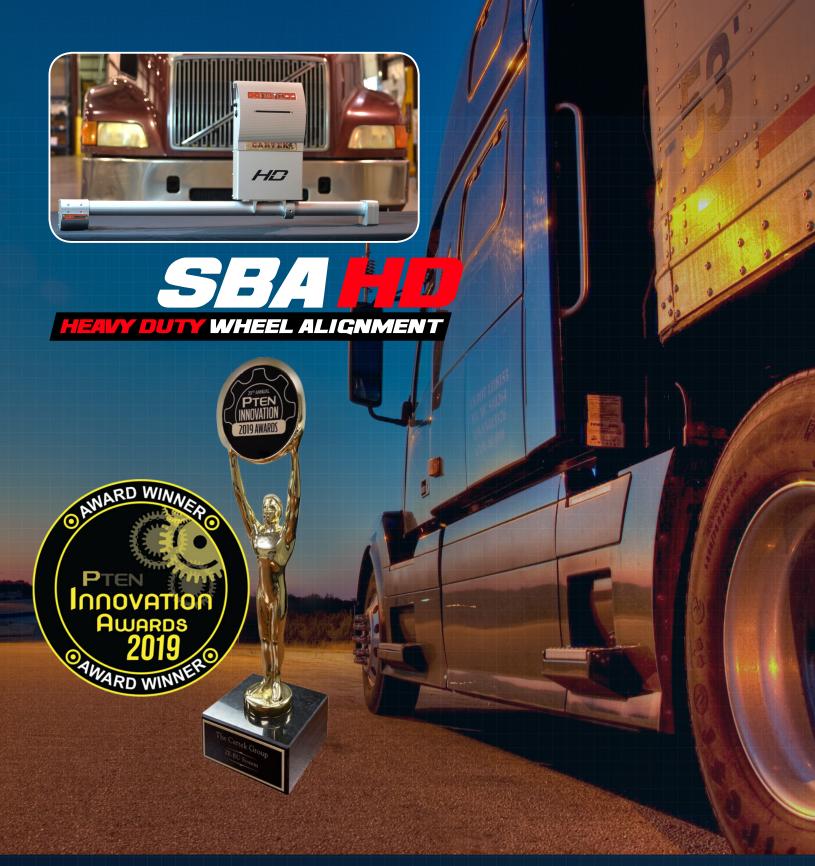

**Heavy Duty Wheel Alignment Systems** 

Specialty drop-down wheel units eliminate rim clamp adapters.

The system comes with wheel units sensors that are specially designed for heavy duty alignment and mount on our Patent Pending No Runout mounting adapters that completely eliminate the need to perform Runout Compensation.