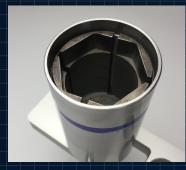

## SAVE HOURS

With the optional, patent-pending, Bear Zero Runout clamps, performing runout compensation is a thing of the past.

The revolutionary, award winning adapter attaches directly to lugs eliminating inconsistencies associated with traditional rim clamp designs as well as other factors

well as other factors that make runout compensation necessary.

Align more trucks than ever before with this incredible time saving technology!