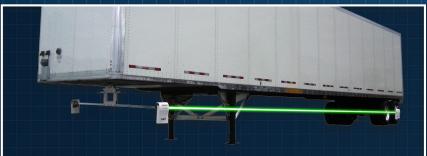

Need to align on-location or have a cramped shop?

We've got you covered. The Bear SBA HD Mobile

kit provides everything needed to perform wheel

alignments on buses, multi-axle trucks, and trailers

(trailer alignments require specific adapters).

The Bear Mobile alignment Kit for HD applications includes:

- Four wheel units for axle measurements providing 8 sensor aligning.
- 8 sensor aligning.
   Patent–Pending Zero Runout mouinting adapters
- Windows 10 laptop with state-of-the-art alignment software
- Powerful wireless server
- Alignment accessories