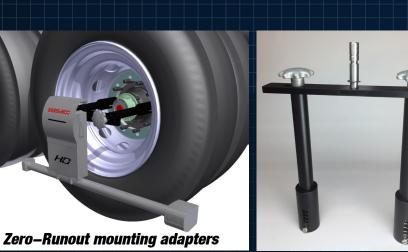

Specialty drop-down wheel units eliminate rim clamp adapters.

The system comes with wheel units sensors that are specially designed for heavy duty alignment and mount on our Patent Pending No Runout mounting adapters that completely eliminate the need to perform Runout Compensation.

## ZERO-RUNOUT CONNECTION TECHNOLOGY

It's no secret that the most time consuming part of heavy duty wheel alignment is performing the runout compensation.

## SAVE HOURS

With the optional, patent-pending, Bear Zero Runout clamps, performing runout compensation is a thing of the past.

The revolutionary, award winning adapter attaches directly to lugs eliminating inconsistencies associated with traditional rim clamp designs as well as other factors

well as other factors that make runout compensation necessary.

Align more trucks than ever before with this incredible time saving technology!