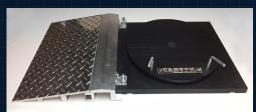

Optional Turnplate with ramp

- Wheel units allow up to 8 degrees
   of tilt up or tilt down to clear under
   truck obstructions such as mud
   flaps, fenders and spoilers.
- Wireless configurations
- Easy calibration in the field.
- Low cost of ownership.

#### TRAILER ALIGNMENT

- Optional trailer alignment is made simple with our easy to use trailer gauge.
- This necessary add—on to your trailer service work will connect to all universal king pins in the market to help you bring any axle to center line.