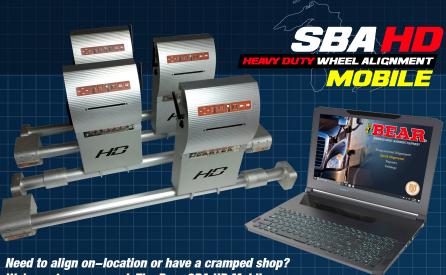

Need to align on-location or have a cramped shop?

We've got you covered. The Bear SBA HD Mobile

kit provides everything needed to perform wheel

alignments on buses, multi-axle trucks, and trailers

(trailer alignments require specific adapters).

The Bear Mobile alignment Kit for HD applications includes:

- Four wheel units for axle measurements providing 8 sensor aligning.
- 8 sensor aligning.
   Patent–Pending Zero Runout mouinting adapters
- Windows 10 laptop with state-of-the-art alignment software
- Powerful wireless server
- Alignment accessories