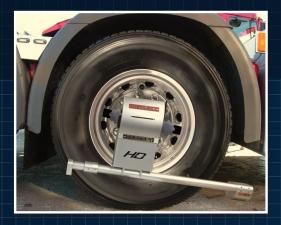

Specialty drop-down wheel units eliminate rim clamp adapters.

The system comes with wheel units sensors that are specially designed for heavy duty alignment and mount on our Patent Pending No Runout mounting adapters that completely eliminate the need to perform Runout Compensation.

- Bear Heavy Duty Aligners bring it all together into one sturdy console for convenience and efficiency
- All systems have 6 Sensor Wireless operation

The Bear HD Trailer Alignment Kit Includes:

- Rugged aluminum construction Delorean cabinet
- Two wheel unit sensors for axle measurements and two wheel unit sensors that act as a reference point.
- Windows 10 PC with brilliant 32" High Resolution flat screen display
- Software and operating accessories.
- Patent-Pending Zero Runout mounting adapters