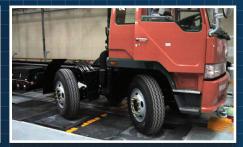

# SELLIGNMENT

Using custom Windows based software, our Heavy Duty Aligners can handle larger light passenger vehicles, buses, multi–axle trucks, and trailers (trailer alignments require specific adapters).

Specialty drop-down wheel units eliminate rim clamp adapters.

The system comes with wheel units sensors that are specially designed for heavy duty alignment and mount on our Patent Pending No Runout mounting adapters that completely eliminate the need to perform Runout Compensation.