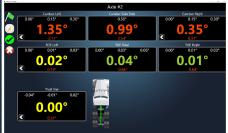

### SOFTWARE

• Simply select the vehicle configuration from our database and follow step by step instructions to properly set up wheel units, measure, and adjust to a proper alignment.

## ZERO-RUNOUT CONNECTION TECHNOLOGY

It's no secret that the most time consuming part of heavy duty wheel alignment is performing the runout compensation.

## SAVE HOURS

With the optional, patent-pending, Bear Zero Runout clamps, performing runout compensation is a thing of the past.

The revolutionary, award winning adapter attaches directly to lugs eliminating inconsistencies associated with traditional rim clamp designs as well as other factors

well as other factors that make runout compensation necessary.

Align more trucks than ever before with this incredible time saving technology!