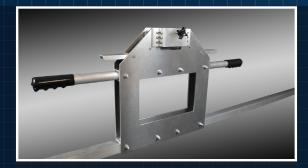

#### CLASSES 1&2

Adapters for classes 1 & 2 clamp securely on the wheel nuts with minimal effort using our unique hex clamping device.

**CLASSES** 3&4,5&6

Adapters for classes 3 thru 6 clamp securely on the wheel nuts using the same hex adapter as in Class 1 & 2 with a larger base plate for larger diameter bolt pattern. Oversized wing-nut style knobs enable easy tightening.

CLASSES 7&8

Adapters for classes 7 & 8 thread securely onto the stud for a tight accurate fit.