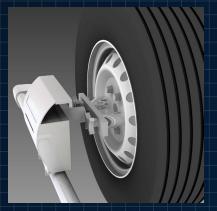

Specialty drop-down wheel units eliminate rim clamp adapters.

The system comes with wheel units sensors that are specially designed for heavy duty alignment and mount on our Patent Pending No Runout mounting adapters that completely eliminate the need to perform Runout Compensation.

## ZERO-RUNOUT CONNECTION TECHNOLOGY

It's no secret that the most time consuming part of heavy duty wheel alignment is performing the runout compensation.

## SAVE HOURS

With the optional, patent-pending, Bear Zero Runout clamps, performing runout compensation is a thing of the past.

The revolutionary, award winning adapter attaches directly to lugs eliminating inconsistencies associated with traditional rim clamp designs as well as other factors