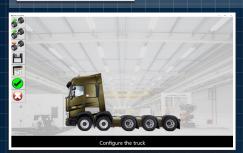

### SOFTWARE

• Simply select the vehicle configuration from our database and follow step by step instructions to properly set up wheel units, measure, and adjust to a proper alignment.