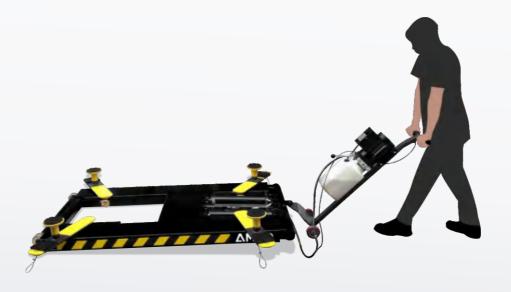

## **PORTABLE LIFT**

The Mid-Rise Lift is an excellent choice for low ceiling or adding a bay for seasonal increases in business. Provides good working height for tires, brakes and body repairs.

## Main Features

30-MR600

- √ Mechanical self-locking design, manual control safety release.
- ✓ Portable design: Easy to move the lift with the power unit stand.
- √ Two hydraulic cylinders with flow restrictor.
- √ Standard 1.5" and 2.5" extension adapter kits included.