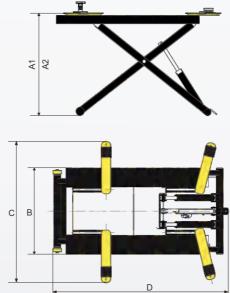

## **SPECIFICATIONS**

| Model            |    | 30-MR600                     |
|------------------|----|------------------------------|
| Lifting Capacity |    | 6,000lbs (2800kg)            |
| Lifting Time     |    | 26S                          |
| Lifting Height   | A1 | 43" (1090mm)                 |
| Minimum Height   | A2 | 5" (125mm)                   |
| Platform Width   | В  | 39 3/8" (1000mm)             |
| Swing Width      | С  | 66 1/4" (1684mm)             |
| Overall Length   | D  | 74 1/4" (1885mm)             |
| Gross Weight     |    | 919 lbs (417kg)              |
| Motor            |    | 1.0HP,110V/60Hz,single phase |