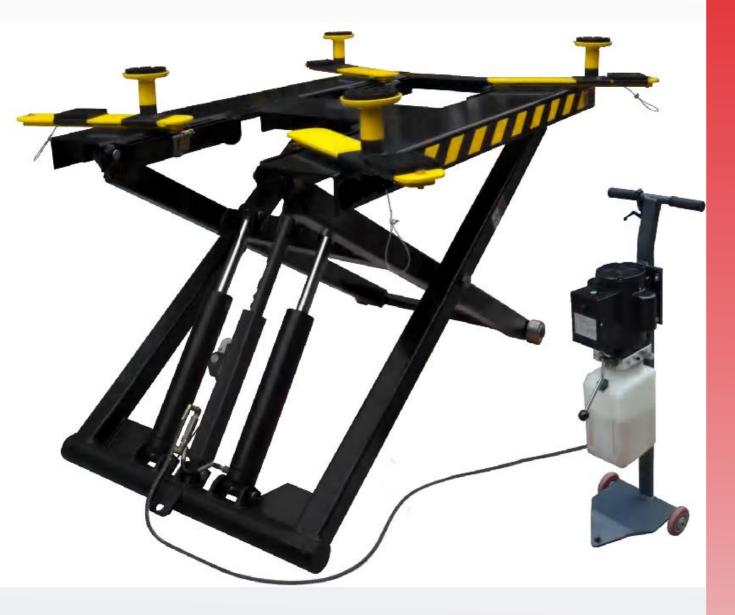

## **PORTABLE LIFT**

The Mid-Rise Lift is an excellent choice for low ceiling or adding a bay for seasonal increases in business. Provides good working height for tires, brakes and body repairs.

## Main Features

30-MR600

- √ Mechanical self-locking design, manual control safety release.
- ✓ Portable design: Easy to move the lift with the power unit stand.
- √ Two hydraulic cylinders with flow restrictor.
- √ Standard 1.5" and 2.5" extension adapter kits included.

## **SPECIFICATIONS**

| Model            |    | 30-MR600                     |
|------------------|----|------------------------------|
| Lifting Capacity |    | 6,000lbs (2800kg)            |
| Lifting Time     |    | 26S                          |
| Lifting Height   | A1 | 43" (1090mm)                 |
| Minimum Height   | A2 | 5" (125mm)                   |
| Platform Width   | В  | 39 3/8" (1000mm)             |
| Swing Width      | С  | 66 1/4" (1684mm)             |
| Overall Length   | D  | 74 1/4" (1885mm)             |
| Gross Weight     |    | 919 lbs (417kg)              |
| Motor            |    | 1.0HP,110V/60Hz,single phase |