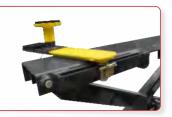

Supporting Arms: Unique limit lock structure, effectively prevents arms to slip off during operation.
Two size standard adapters kits for flexibly using.

New Safety Lock: High strength safety ladder, mechanical self locking design, manual control safety release.