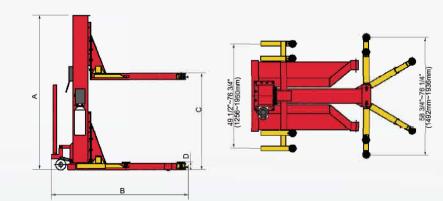

### **SPECIFICATIONS**

| Model              |   | 30-MP60                                                      |
|--------------------|---|--------------------------------------------------------------|
| Lifting Capacity   |   | 6,000lbs(2800kg)                                             |
| Lifting Time       |   | 84S (110V)<br>32S (220V)                                     |
| Overall Height     | Α | 108 7/8"(2766mm)                                             |
| Overall Width      | В | 90 3/8"(2295mm)                                              |
| Lifting Height     | С | 71 7/8"~77 1/8"(1825mm ~ 1960mm)                             |
| Minimum Pad Height | D | 4 1/8"(105mm)                                                |
| Motor              |   | 1.0PH,110V/60Hz,single phase<br>2.0PH,220V/60Hz,single phase |
| Gross Weight       |   | 1,870/bs(848kg)                                              |