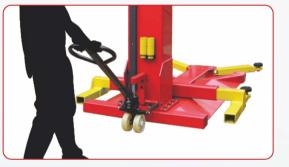

"Jack Pallet"style device allows the lift to be moved wherever you need it.

Wheels allow the lift to be rolled into different positions

release handles.