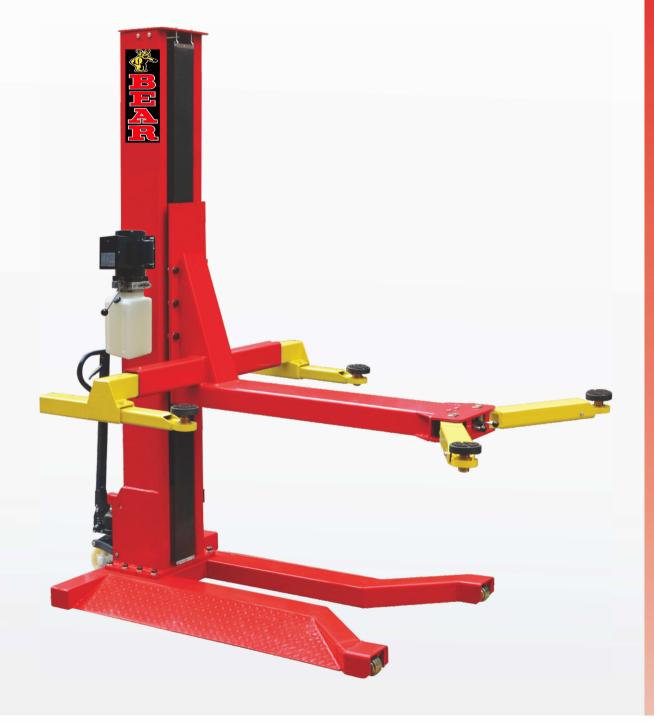

# **PORTABLE LIFT**

Bear portable single post lift rolls smoothly across any flat surface and can be used indoors or outdoors. It's the perfect choice for any commercial service shop that needs to utilize less space.

#### Main Features

30-MP60

- √ 6,000lbs capacity, portable single post lift.
- √ Max. lifting height: 77 1/8" (1960 mm)
- √ Min height: 4 1/8" (105 mm)
- √ Self-lubricating UHMW Polyethylene sliders and a self-lubricating bronze bushings.
- High quality cylinders and power units are manufactured to high quality standards.
- √ Five-years warranty on steel structured components, three-years

"Jack Pallet"style device allows the lift to be moved wherever you need it.

Wheels allow the lift to be rolled into different positions

release handles.