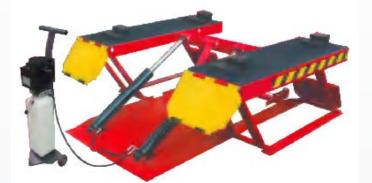

## LOW-RISED **PORTABLE LIFT**

The Portable low-rised lift is an excellent choice for low ceiling or adding a bay for seasonal increases in business. Provides good working height for tires, brakes and body repairs.

#### Main Features

- ✓ Automatic multiful safety locksd.
- ✓ Automatical safety lock release.
- $\checkmark$  Portable unit is easy to move with the power unit stand.
- ✓ High speed: From 105-600 mm(4 1/8"-23 5/8") in just

50 seconds .

✓ Standard rubber pads included.

Both 1 1/2" and 3" height Rubber Pads

### PORTABLE LIFT

Extend the platform to 66".

| Model                             |    | 30-LR100                                                  |
|-----------------------------------|----|-----------------------------------------------------------|
| Lifting Capacity                  |    | 10,000lbs (4500kg)                                        |
| Lifting Time                      |    | 50S                                                       |
| Lifting Height                    | A1 | 23 5/8" (600mm)                                           |
| Minimum Height                    | A2 | 4 1/8" (105mm)                                            |
| Runway Length                     | В  | 53 1/4" (1352mm)                                          |
| Overall Runway Length (Inc. Ramp) | С  | 66" (1676mm)                                              |
| Runway Width                      | D  | 21 3/4" (556mm)                                           |
| Overall Length                    | Е  | 76 1/4" (1938mm)                                          |
| Overall Width                     | F  | 78 "(1980mm)                                              |
| Gross Weight                      |    | 1,069 lbs (485kg)                                         |
| Motor                             |    | 1.0HP,110V/60Hz,single phase 2.0HP,220V/60Hz,single phase |