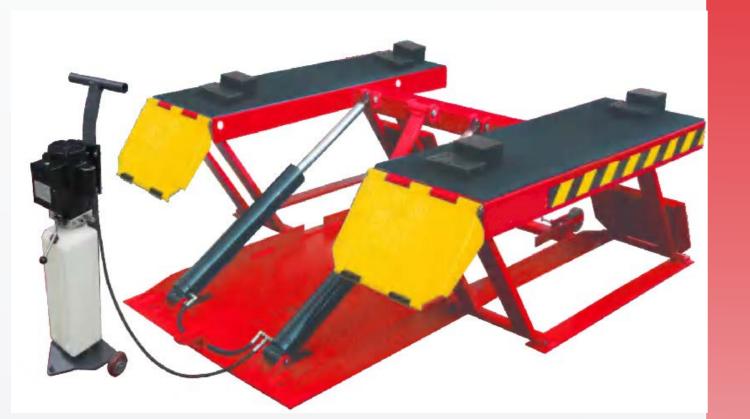

## LOW-RISED **PORTABLE LIFT**

The Portable low-rised lift is an excellent choice for low ceiling or adding a bay for seasonal increases in business. Provides good working height for tires, brakes and body repairs.

# **30-LR100**

#### Main Features

- ✓ Automatic multiful safety locksd.
- ✓ Automatical safety lock release.
- $\checkmark$  Portable unit is easy to move with the power unit stand.
- ✓ High speed: From 105-600 mm(4 1/8"-23 5/8") in just

50 seconds .

✓ Standard rubber pads included.

Both 1 1/2" and 3" height Rubber Pads