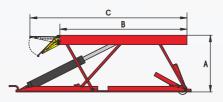

### PORTABLE LIFT

Extend the platform to 66".

| Model                             |    | 30-LR100                                                  |
|-----------------------------------|----|-----------------------------------------------------------|
| Lifting Capacity                  |    | 10,000lbs (4500kg)                                        |
| Lifting Time                      |    | 50S                                                       |
| Lifting Height                    | A1 | 23 5/8" (600mm)                                           |
| Minimum Height                    | A2 | 4 1/8" (105mm)                                            |
| Runway Length                     | В  | 53 1/4" (1352mm)                                          |
| Overall Runway Length (Inc. Ramp) | С  | 66" (1676mm)                                              |
| Runway Width                      | D  | 21 3/4" (556mm)                                           |
| Overall Length                    | Е  | 76 1/4" (1938mm)                                          |
| Overall Width                     | F  | 78 "(1980mm)                                              |
| Gross Weight                      |    | 1,069 lbs (485kg)                                         |
| Motor                             |    | 1.0HP,110V/60Hz,single phase 2.0HP,220V/60Hz,single phase |