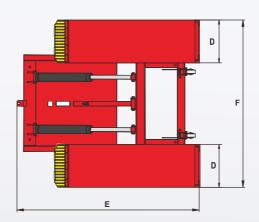

### PORTABLE LIFT

Extend the platform to 66".

| Model                             |    | 30-LR100                                                  |
|-----------------------------------|----|-----------------------------------------------------------|
| Lifting Capacity                  |    | 10,000lbs (4500kg)                                        |
| Lifting Time                      |    | 50S                                                       |
| Lifting Height                    | A1 | 23 5/8" (600mm)                                           |
| Minimum Height                    | A2 | 4 1/8" (105mm)                                            |
| Runway Length                     | В  | 53 1/4" (1352mm)                                          |
| Overall Runway Length (Inc. Ramp) | С  | 66" (1676mm)                                              |
| Runway Width                      | D  | 21 3/4" (556mm)                                           |
| Overall Length                    | Е  | 76 1/4" (1938mm)                                          |
| Overall Width                     | F  | 78 "(1980mm)                                              |
| Gross Weight                      |    | 1,069 lbs (485kg)                                         |
| Motor                             |    | 1.0HP,110V/60Hz,single phase 2.0HP,220V/60Hz,single phase |